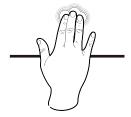

## **Touchpad Gesture Guide**

The keyboard touchpad area supports multi-finger gestures as below:

One finger gesture will move the cursor around the screen.

Two finger gesture will scroll the page.

Three finger gesture will drag an object around the screen.