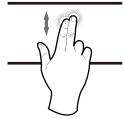

## **Touchpad Gesture Guide**

The keyboard touchpad area supports multi-finger gestures as below:

One finger gesture will move the cursor around the screen.

Two finger gesture will scroll the page.

Three finger gesture will drag an object around the screen.