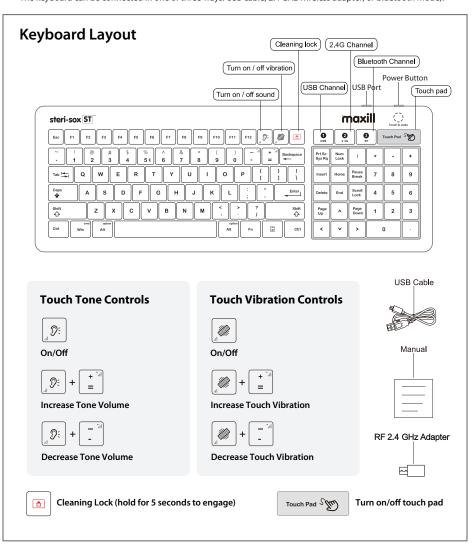

#### **USB Mode**

Use the included USB cable to connect the keyboard to the computer or device. Press the "USB" key 1 to use this connection type. A successful connection will be indicated by a solid LED light on the "USB" key.

#### 2.4 GHz Mode

- 1. Plug the included 2.4 GHz adapter into a USB port on the computer/device.
- 2. Ensure the keyboard is powered on. Press the "Touch to wake" button on the keyboard if it is in sleep mode. The power LED will illuminate.
- 3. Press the "2.4G" key 2 to use this connection type.

A successful connection will be indicated by a solid LED light on the "2.4G" key.

#### **Bluetooth Mode**

- 1. Power on your bluetooth enabled computer/device.
- 2. Ensure the keyboard is powered on. Press the "Touch to wake" button on the keyboard if it is in sleep mode. The power LED will illuminate.
- 3. Press and hold the bluetooth key 3 until the indicator light flashes and then release.
- 4. Go into the bluetooth settings menu of your computer/device. The keyboard will show up in the device list as "Health Keyboard". Pair the keyboard with the computer or device.
- 5. If the computer/device goes into standby mode, the bluetooth keyboard should still be synchronized. If you power off the computer/device, you may need to re-sync the keybord. If you use the keyboard with a new computer/device or if it doesn't connect properly, repeat the steps above to re-sync.

A successful connection will be indicated by a solid LED light on the "BT key.

## **Care and General Cleaning Instructions**

- · Do not allow any heavy objects to be placed on the keyboard, because this may cause damage to the keyboard.
- The screen is made of glass. Please avoid dropping, strong impact and severe vibration.
- To avoid accidental keystrokes, entering, or deleting important data, press and hold the cleaning lock key
  for 5 seconds (a light on the key will illuminate when the lock is engaged).
- Clean the surface of the keyboard by wiping away dirt and organic solids using a compatible disinfectant wipe or spray. Re-wipe or spray the surface with disinfectant. Allow the disinfectant to remain on the surface until the appropriate contact time has been achieved (refer to the disinfectant's directions for use to determine the contact time.)
- 3. Either wipe with dry cloth or shake gently and allow to air dry.

## **Touchpad Gesture Guide**

The keyboard touchpad area supports multi-finger gestures as below:

One finger gesture will move the cursor around the screen.

Two finger gesture will scroll the page.

Three finger gesture will drag an object around the screen.