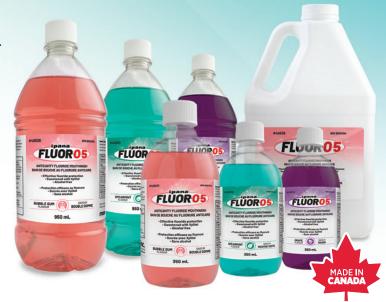

## 350 mL Bottle

Spearmint flavour.....#40520 Bubble Gum flavour .....#40521 

## 950 mL Bottle

| Spearmint flavour  | #40525 |
|--------------------|--------|
| Bubble Gum flavour | #40526 |
| Grape flavour      | #40527 |

# 2 L Jug

| Spearmint flavour  | #40535 |
|--------------------|--------|
| Bubble Gum flavour | #40536 |
| Grape flavour      | #40537 |

Made in Canada with domestic and imported ingredients