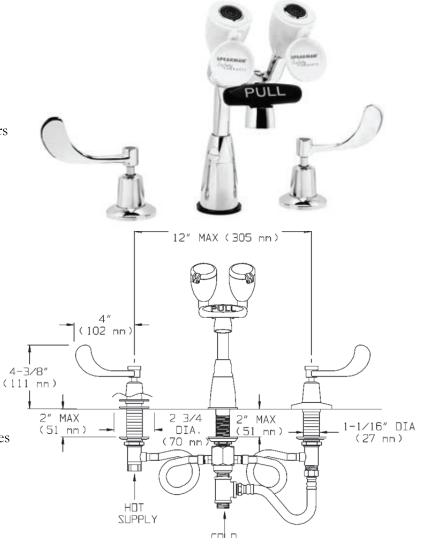

#### EYEWASH

Activator: Pull handle with graphics Spray heads: (2) aerated yellow ABS plastic spray outlets with flip-top dust caps Performance: 2.6 gpm @ 30 psi Compliance: ANSI Z358.1

#### FAUCET

Supply: <sup>1</sup>/<sub>2</sub>" male connections for hot and cold inlets Widespread Valves: <sup>1</sup>/<sub>4</sub> turn ceramic cartridges ( covered by a 25-year warranty Center Distance: Adjustable center of 6" to 12" Activator: Vandal resistant 4" wrist blades handles with color-coded indexes or single handle lever Performance: 2.2 gpm Counter thickness: Up to 2" thick Compliance: ASME A112.18.1, CSA B125-98 Universal Emergency Sign Included