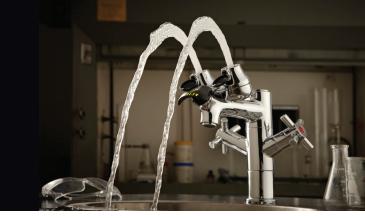

## SPEAKMAN® EYEWASH SYSTEM

## **EYEWASH SYSTEM SEF-1850**

- One motion activation
- Products operate independently
- You preserve valuable counter space
- A single installation for two fully functional Speakman products
- Tepid water ready
- 100% ANSI Z358.1compliant
- Swivel or rigid spout configuration
- Speakman Ceramic Perfect Valves™ with 1/4 turn activation
- Optional serrated tip with vacuum breaker
- Polished, chrome-plated finish
- Lead free brass

## **PATENT PENDING**

**COMBINES AN EYEWASH AND FAUCET THAT WORK INDEPENDENTLY.** No need to activate the faucet for the eyewash to work and never a danger of scalding the eyes.