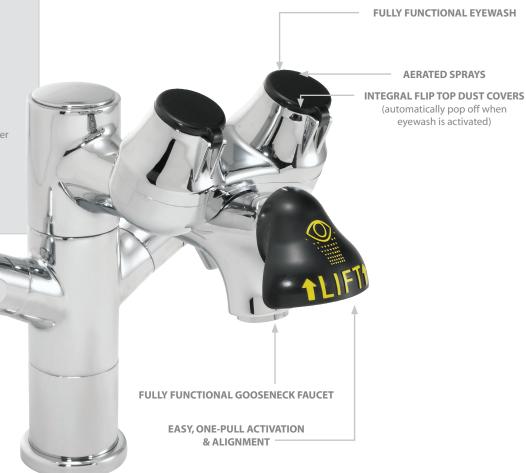

## SPEAKMAN® EYEWASH SYSTEM

## **EYEWASH SYSTEM SEF-1850**

- One motion activation
- Products operate independently
- You preserve valuable counter space
- A single installation for two fully functional Speakman products
- Tepid water ready
- 100% ANSI Z358.1compliant
- Swivel or rigid spout configuration
- Speakman Ceramic Perfect Valves™ with 1/4 turn activation
- Optional serrated tip with vacuum breaker
- Polished, chrome-plated finish
- Lead free brass

## **PATENT PENDING**

**COMBINES AN EYEWASH AND FAUCET THAT WORK INDEPENDENTLY.** No need to activate the faucet for the eyewash to work and never a danger of scalding the eyes.