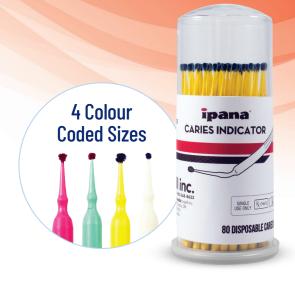

## DISPOSABLE CARIES INDICATORS

ipana Disposable Caries Indicators make it easy to expose caries. The caries indicator solution is available in two colours, and comes pre-applied to bendable, disposable applicators. The applicators are available with either fine (1.5 mm point) or Extra-Fine (1.0 mm point).

- No set-up or cleanup
- Two head sizes
- Available in Blue or Red indicator
- Bendable applicators for better control of application

## **Product Availability**

Red Indicator, Green Handle - Extra-Fine (1.0 mm) . . . . #40592 Blue Indicator, Yellow Handle - Fine (1.5 mm) . . . . . . . #40591 Blue Indicator, Cream Handle - Extra-Fine (1.0 mm) . . . #40590 (80 indicators per dispenser)