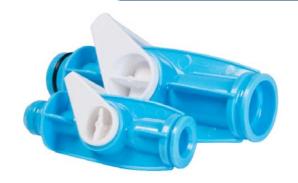

# **Disposable Valves Tailpiece Options**

HVE and SE Valve Tailpieces are designed to securely connect to the HVE or SE tubing to accommodate DOVE Disposable Valves. These tailpieces are simple to install and are compatible with dental chair hangers from all of the most popular manufacturers.