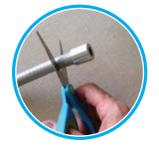

#### Step 2

Cut off the existing tailpiece, approximately two inches below its current position.