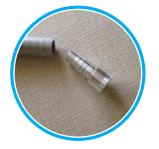

#### Step 3

Push the new DOVE® tailpiece on the existing vacuum tubing, using dish soap or natural lubricant as needed.