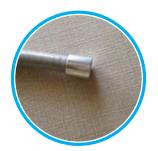

#### Step 1

Locate the HVE or SE tailpiece to be removed at the end of the vacuum tubing.