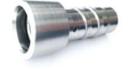

### **Wide HVE Tailpiece**

Item 53085HW

Recommended for the following Dental Chair Hangers: