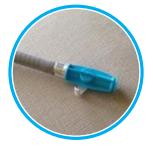

# **Disposable Valves Tailpiece Options**

HVE and SE Valve Tailpieces are designed to securely connect to the HVE or SE tubing to accommodate DOVE Disposable Valves. These tailpieces are simple to install and are compatible with dental chair hangers from all of the most popular manufacturers.

#### Step 4

Install and use the disposable DOVE® HVE or SE valve.