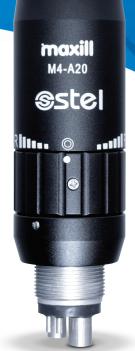

## **MAXII** Procedural

Stel M4-A20 Air Motor (20K RPM)

The **stel M4-A20 Air Motor** offers efficient, powerful and constant torque with operational speeds up to 20,000 RPM. Its innovative fluid dynamics generate approximately twice the torque of a conventional low speed air motor in the 5,000–10,000 RPM range.

- Powerful torque even at low speeds
- Balanced, lightweight design
- Forward/reverse drive with continuous speed control
- Autoclavable for complete infection control
- Compatible with all standard ISO-type attachments

## **Product Availability**

M4-A20 Air Motor ..... #91165