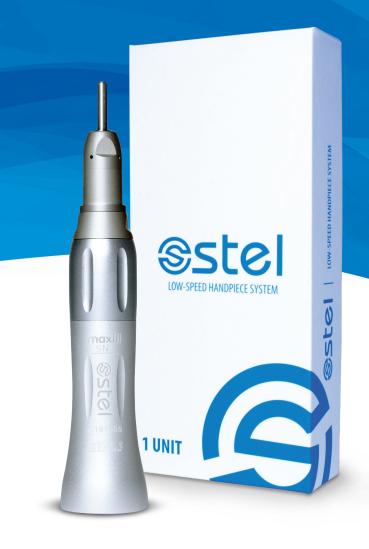

## **LOW-SPEED HANDPIECE SYSTEM**

#### The stel Low-Speed Handpiece

System brings quality and reliability to a wide range of dental applications. stel handpieces work perfectly with a common handpiece shank, offering convenience, flexibility and affordability for every clinician's needs. Whether it be endodontics, restorative or prophylaxis treatment, stel has you covered.

- · Perfectly balanced, lightweight design
- Autoclavable for complete infection control
- Pairs perfectly with the stel M4-A20 air motor