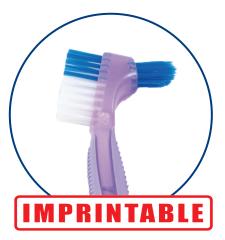

### **DENTURE BRUSH**

Sleek contoured handle, angled back bristles, full size front head and dual handle grips make maxill's denture brush the best there is.

### **BRUSH FEATURES:**

- Sleek, contoured handle for maximum comfort
- Ribbed finger areas for easier handling
- Specially textured bristles for the delicate cleaning of dentures and partials
- Specially shaped and angled top bristles for those hard to reach areas