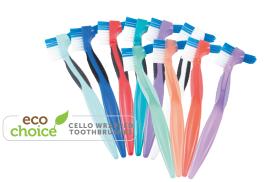

### **PRODUCT AVAILABILITY:**

**Cello Wrapped** .....#00002 50 brushes per box, imprinting minimum of 100

**Retail Blister**.....#40002 6 brushes per bundle, not imprintable