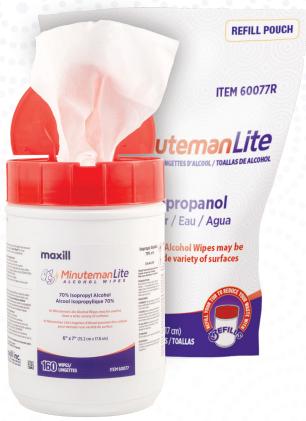

tb Minuteman Lite Isopropyl Alcohol Wipes contain 70% isopropanol diluted with 30% purified water by volume. **tb Minuteman Lite** may be used to clean a wide variety of surfaces and are ideal for use in the front office and reception areas.

## **Product Availability**

**160 Wipes Tub** (6" x 7" Wipes).....#60077 (160 wipes per tub)

**160 Wipes Refill Roll (6" x 7" Wipes).....**#60077R (160 wipes per refill roll)