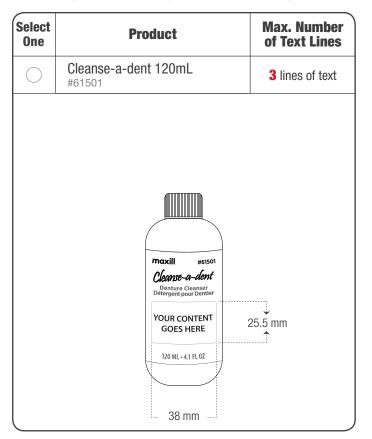

#### **HD Imprintable Products**

The products listed in the chart below are HD imprintable products. Select one product below. Refer to this chart to verify how many lines of text are available for each product. **You must fill out a separate order request form for each product.** 

| Select<br>One | Product                                                                | Max. Number of Text Lines |  |
|---------------|------------------------------------------------------------------------|---------------------------|--|
| $\bigcirc$    | Cleanse-a-dent 425mL<br>#61502                                         | 4 lines of text           |  |
|               |                                                                        |                           |  |
|               |                                                                        |                           |  |
|               | maxill #61502  Cleanse-a-dent  Denture Cleanser Detergent pour Dentler | <u>.</u>                  |  |
|               | YOUR CONTENT<br>GOES HERE                                              | 38 mm                     |  |
|               | 425 ML + 14.4 FL 0Z                                                    |                           |  |
|               | 63.5 mm ←                                                              |                           |  |