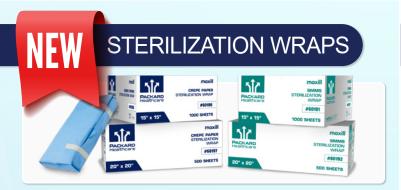

### STERILIZATION POUCHES

2.25" X 4" #60180

AS LOW AS \$7.08<sub>/box</sub>

5.25" X 10" #60184

AS LOW AS

2.75" X 9" #60181 AS LOW AS

\$7.48/hnx

5.25" X 6.5" #60185

AS LOW AS 2.38/hnx 3.5" X 5.25" #60182 AS LOW AS \$8.08<sub>/box</sub>

3.25" X 11" #60186

AS LOW AS

3.5" X 9" #60183 AS LOW AS

\$7.48/hnx

4.25" X 11" #60187 AS LOW AS

8.48/box