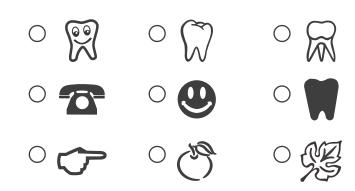

**Icon Options** 

fax: (519) 631-3388

www.maxill.com/imprinting

If you would like to add an icon to your imprinting order

(no extra charge), select one that you would like to use.

\*Please be advised that colours may appear different as a result of variances in different monitor calibrations. Rev.1: 2023-07-12