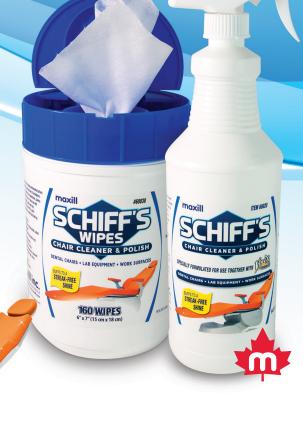

CHAIR CLEANER & POLISH

SCHIFF'S CHAIR CLEANER & POLISH may be used on non-porous environmental surfaces and smooth upholstery for a streak free shine. Its formulation is gentle and safe for use on leather & vinyl upholsteries, stainless steel appliances and fixtures, Formica or stone-type solid counters and tables, electronics, plastics and more.

## **CLEANS & POLISHES:**

- Dental Chairs
- Lab Equipment
- Work Surfaces

## PRODUCT AVAILABILITY

**946 mL Spray Bottle** .....#60020 **160 Wipes Tub**.....#60030 SPECIALLY FORMULATED FOR **USE TOGETHER WITH** 

tb Minuteman **NEX GEN DISINFECTANT** - & -

Vinoxx DISINFECTANT

¶ Minuteman **NEX/GEN** 