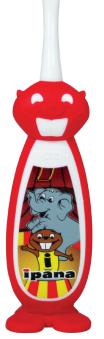

# **INFANT-CHILD SIZE HEAD**

The moulded rubber handle is easy for little hands to grip, the brush stands up on its own when not in use, and features 4 different Bucky graphics. The soft bristles help protect tender gums. The long, slim neck helps clean hard-to-reach back teeth, and the small head fits kids' small mouths.