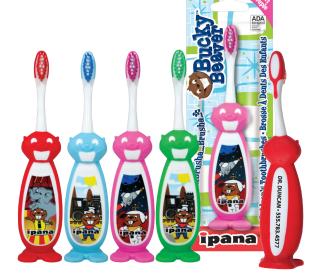

# **INFANT-CHILD SIZE HEAD**

The moulded rubber handle is easy for little hands to grip, the brush stands up on its own when not in use, and features 4 different Bucky graphics. The soft bristles help protect tender gums. The long, slim neck helps clean hard-to-reach back teeth, and the small head fits kids' small mouths.

## **CUSTOM IMPRINTING:**

Single colour imprinting: Black or Gold 200 brush minimum order amount Not available on retail blister