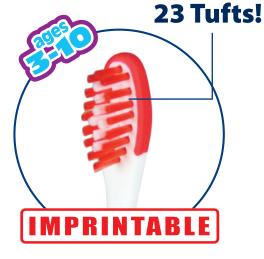

# **INFANT-CHILD SIZE HEAD**

The moulded rubber handle is easy for little hands to grip, the brush stands up on its own when not in use, and features 4 different Bucky graphics. The soft bristles help protect tender gums. The long, slim neck helps clean hard-to-reach back teeth, and the small head fits kids' small mouths.

# **BRUSH FEATURES:**

- Polished end-rounded bristles to clean between teeth & gum tissue
- A sleek handle with rubber thumb grip for easier maneuverability
- Extra long and slim neck for better access to cavity prone back teeth
- Rounded and more comfortable brush head design

### **BRISTLE AVAILABILITY:**

Soft – 0.007 in