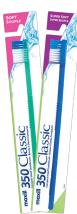

# 350 Classic

#### **BRISTLE AVAILABILITY:**

Soft – 0.007 in Super Soft – 0.006 in

#### Cello Wrapped

Super Soft.....#01350 Soft....#02350

Sold in boxes of 100, imprinting minimum of 300

#### **Retail Blister**

Super Soft ..... #11350 Soft ..... #12350

Sold by the dozen, imprinting not available

#### **Professional Blister**

Super Soft ......#21350 Soft .....#22350

Sold in boxes of 100, imprinting minimum of 300

SOFT

**SUPER SOFT** 

Made in China Revision Date: 19.11.15