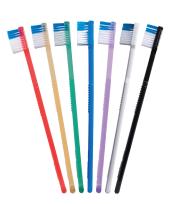

## **BRUSH FEATURES:**

- Smaller brush head than the model #440
- Polished end-rounded bristles to clean between teeth and gum tissue
- Long handle with ribbed finger area for easier maneuverability
- Extra long and slim neck to access cavity prone back teeth
- Economically Priced
- Assorted classic colours available
- Assorted frosted pastel colours available ("ice")

#### Cello Wrapped

Super Soft.....#01350 Soft....#02350

Sold in boxes of 100, imprinting minimum of 300

#### **Retail Blister**

Super Soft ..... #11350 Soft ..... #12350

Sold by the dozen, imprinting not available

#### **Professional Blister**

Super Soft ......#21350 Soft .....#22350

Sold in boxes of 100, imprinting minimum of 300

SOFT

**SUPER SOFT** 

Made in China Revision Date: 19.11.15