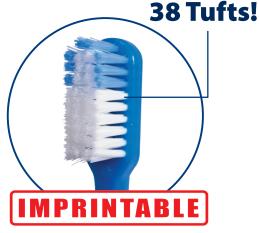

## **BRUSH FEATURES:**

- Smaller brush head than the model #440
- Polished end-rounded bristles to clean between teeth and gum tissue
- Long handle with ribbed finger area for easier maneuverability
- Extra long and slim neck to access cavity prone back teeth
- Economically Priced
- Assorted classic colours available
- Assorted frosted pastel colours available ("ice")

## **CUSTOM IMPRINTING:**

Single colour imprinting: Black or Gold 300 brush minimum order amount

Not available on retail blister