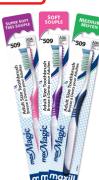

#### **Cello Wrapped**

Super Soft.....#01509 Soft.....#02509

Sold in boxes of 100, imprinting minimum of 300

#### **Retail Blister**

 Super Soft.
 #11509

 Soft.
 #12509

 Medium.
 #13509

Sold by the dozen, imprinting not available

#### **Professional Blister**

Super Soft.....#21509 Soft....#22509

Sold in boxes of 100, imprinting minimum of 300

50x magnification

**SOFT** 

**SUPER SOFT** 

Made in China Revision Date: 19.11.15