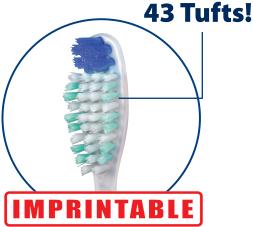

#### **BRUSH FEATURES:**

- Polished end-rounded bristles to clean between teeth & gum tissue
- A sleek handle with rubber thumb grip for easier maneuverability
- Extra long and slim neck for better access to cavity prone back teeth
- Assorted colours available
- Rounded and more comfortable brush head design