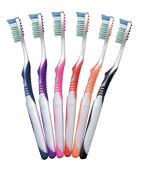

#### **BRUSH FEATURES:**

- Polished end-rounded bristles to clean between teeth & gum tissue
- A sleek handle with rubber thumb grip for easier maneuverability
- Extra long and slim neck for better access to cavity prone back teeth
- Assorted colours available
- Rounded and more comfortable brush head design