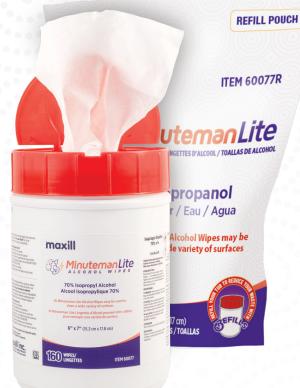

## **Product Availability**

**160 Wipes Tub (6" x 7" Wipes)**.....#60077 (160 wipes per tub)

**160 Wipes Refill Roll (6" x 7" Wipes)**.....#60077R (160 wipes per refill roll)

## **Designed with You in Mind**

Spring-loaded, flip-close lid provides easy access and prevents dry-out.

Available wall mountable tub rack saves space on your counter top and keeps a wipe conveniently in reach.

Heavy-duty, non-woven cloth design provides uniform liquid release on surfaces and prevents bunching or tearing in the dispenser.

**tb Minuteman Lite Wipes** provide effective cleaning in low level areas like the front desk and reception areas.