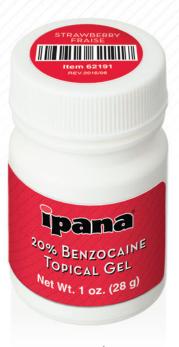

## Pana 20% BENZOCAINE TOPICAL GEL

ipana Topical Gel is a 20% Benzocaine anesthetic that provides fast acting, temporary relief of pain associated with minor dental procedures. With no systemic absorption, ipana Topical Gel is great tasting, available in a variety of flavors and leaves no bitter aftertaste.

## **Product Availability**

1 oz. Bottle

ipana Topical Gel - Grape Flavor.....#62190 **ipana Topical Gel** - Bubble Gum Flavor . . . . . . . . #62193 ipana Topical Gel - Strawberry Flavor.....#62191 ipana Topical Gel - Peppermint Flavor . . . . . . . . . #62192