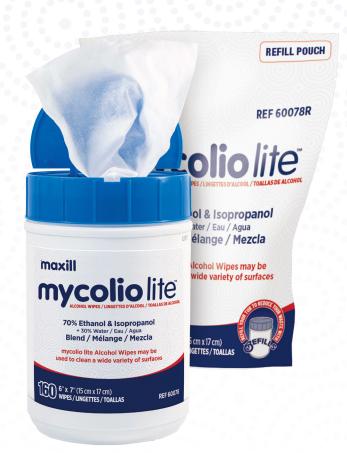

## mycolio lite

**mycolio lite Alcohol Wipes** contain a 70% ethanol and isopropanol blend, diluted with 30% purified water by volume. **mycolio lite Alcohol Wipes** may be used to clean a wide variety of surfaces and are ideal for use in the front office and reception areas.

## **Product Availability**

**160 Wipes Tub (6" x 7" Wipes)**.....#60078 (160 wipes per tub)

**160 Wipes Refill Roll (6" x 7" Wipes)**.....#60078R (160 wipes per refill roll)