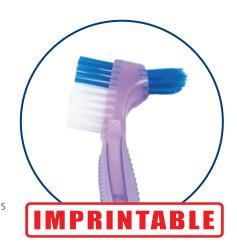

# **Cleanse-a-dent**<sup>™</sup> **Denture Brush**

## **DENTURE BRUSH**

Sleek contoured handle, angled back bristles, full size front head and dual handle grips make maxill's denture brush the best there is.

#### **BRUSH FEATURES:**

- Sleek, contoured handle for maximum comfort
- Ribbed finger areas for easier handling
- Specially textured bristles for the delicate cleaning of dentures and partials
- Specially shaped and angled top bristles for those hard to reach areas