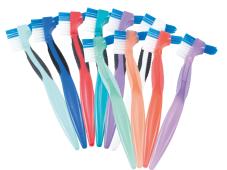

# **PRODUCT AVAILABILITY:**

**Cello Wrapped** .....#00002 50 brushes per box, imprinting minimum of 100