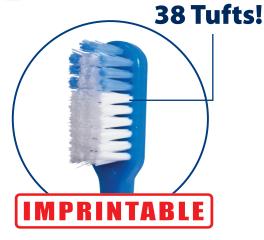

### **BRUSH FEATURES:**

- Smaller brush head than the model #440
- Polished end-rounded bristles to clean between teeth and gum tissue
- Long handle with ribbed finger area for easier maneuverability
- Extra long and slim neck to access cavity prone back teeth
- Economically Priced
- Assorted classic colours available
- Assorted frosted pastel colours available ("ice")