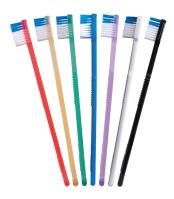

### **BRUSH FEATURES:**

- Smaller brush head than the model #440
- Polished end-rounded bristles to clean between teeth and gum tissue
- Long handle with ribbed finger area for easier maneuverability
- Extra long and slim neck to access cavity prone back teeth
- Economically Priced
- Assorted classic colours available
- Assorted frosted pastel colours available ("ice")