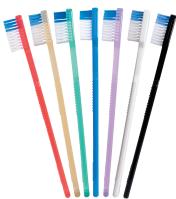

#### **BRUSH FEATURES:**

- Larger brush head and more tufts than the model #350
- Polished end-rounded bristles to clean between teeth and gum tissue
- Long handle with ribbed finger area for easier maneuverability
- Extra long and slim neck to access cavity prone back teeth
- Economically Priced
- Assorted classic colours available
- Assorted frosted pastel colours available ("ice")