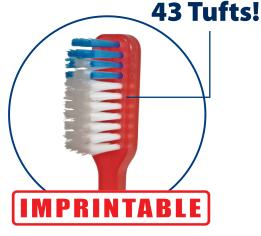

#### **BRUSH FEATURES:**

- Larger brush head and more tufts than the model #350
- Polished end-rounded bristles to clean between teeth and gum tissue
- Long handle with ribbed finger area for easier maneuverability
- Extra long and slim neck to access cavity prone back teeth
- Economically Priced
- Assorted classic colours available
- Assorted frosted pastel colours available ("ice")