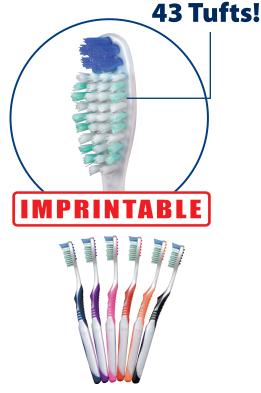

# #509 max Magic™

#### **ADULT REGULAR HEAD**

Moulded metallic looking handle, serrated bristles, bristle power tip and a tongue scraper on the back of the head for precise brushing.

#### **BRUSH FEATURES:**

- Polished end-rounded bristles to clean between teeth & gum tissue
- A sleek handle with rubber thumb grip for easier maneuverability
- Extra long and slim neck for better access to cavity prone back teeth • Assorted colours available
- Rounded and more comfortable brush head design

### **PRODUCT AVAILABILITY:**

**Cello Wrapped** Super Soft......#01509

eco choice

Soft .....#02509 Sold in boxes of 100, imprinting minimum of 300