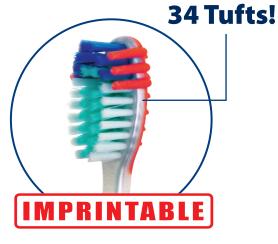

# ADULT COMPACT HEAD

Moulded pearl looking handle, power tip bristle gum stimulators and a tongue scraper on the back of the head for precise brushing.

# **BRUSH FEATURES:**

- Polished end-rounded bristles to clean between teeth & gum tissue
- A curvy handle with rubber thumb grip for easier maneuverability
- Extra long and slim neck for better access to cavity prone back teeth
- Rounded and more comfortable brush head design
- Rubber gum massagers to stimulate gums during brushing