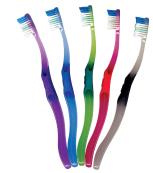

## **BRISTLE AVAILABILITY:**

Soft - 0.007 in

Super Soft – 0.006 in

Feather Soft - 0.006 in

Silken Soft – 0.006 in

#### **Professional Blister**

Silken Soft.....#26630 Feather Soft.....#27630 Super Soft.....#21630 Soft.....#22630

Sold in boxes of 100, imprinting minimum of 300

**SOFT** 

SUPER SOFT FEATHER SOFT\* SILKEN SOFT\*