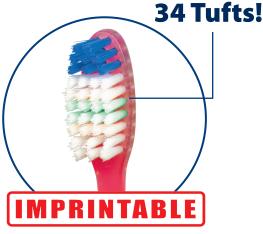

#### ADULT COMPACT HEAD

Moulded wave handle, angled bucal stem and longer outer ortho cut bristles clean around dental appliances.

## **BRUSH FEATURES:**

- Polished end-rounded bristles to clean between teeth & gum tissue
- A sleek handle with rubber thumb grip for easier maneuverability
- Extra long and slim neck for better access to cavity prone back teeth
- Rounded and more comfortable brush head design