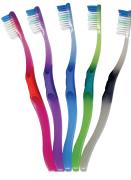

## ADULT REGULAR HEAD

Moulded wave handle, angled bucal stem and longer outer ortho cut bristles clean around dental appliances.

## **BRUSH FEATURES:**

- Polished end-rounded bristles to clean between teeth & gum tissue
- A sleek handle with rubber thumb grip for easier maneuverability
- Extra long and slim neck for better access to cavity prone back teeth
- Rounded and more comfortable brush head design