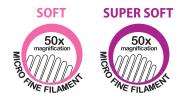

#### **BRISTLE AVAILABILITY:**

Medium – 0.009 in Soft - 0.007 in Super Soft – 0.006 in