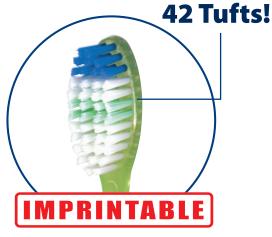

## ADULT REGULAR HEAD

Moulded wave handle, angled bucal stem and longer outer ortho cut bristles clean around dental appliances.

## **BRUSH FEATURES:**

- Polished end-rounded bristles to clean between teeth & gum tissue
- A sleek handle with rubber thumb grip for easier maneuverability
- Extra long and slim neck for better access to cavity prone back teeth
- Rounded and more comfortable brush head design

### **CUSTOM IMPRINTING:**

Single colour imprinting: Black or Gold 300 brush minimum order amount Not available on retail blister