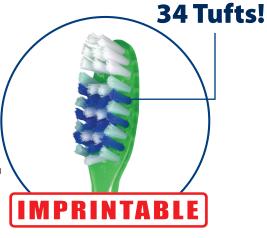

# **ADULT COMPACT HEAD**

A compact sized head with criss-cross bristles and bristle power tip.

## **BRUSH FEATURES:**

- Polished end-rounded bristles to clean between teeth & gum tissue
- A sleek handle with rubber thumb grip for easier maneuverability
- Extra long and slim neck for better access to cavity prone back teeth
- Rounded and more comfortable brush head design

## **CUSTOM IMPRINTING:**

Single colour imprinting: Black or Gold 300 brush minimum order amount

Not available on retail blister