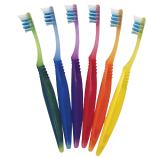

#### **BRISTLE AVAILABILITY:**

Soft - 0.007 in Super Soft – 0.006 in

Feather Soft - 0.006 in

Silken Soft – 0.006 in

#### Cello Wrapped

Silken Soft.....#06415 Feather Soft . . . . . . #07415 Super Soft..... #01415

Soft ..... #02415

Sold in boxes of 100, imprinting minimum of 300

#### **Professional Blister**

Silken Soft.....#26415 Feather Soft . . . . . . #27415 Super Soft..... #21415 Soft.....#22415

Sold in boxes of 100, imprinting minimum of 300

**SOFT** 

SUPER SOFT FEATHER SOFT\* SILKEN SOFT\*