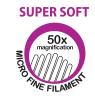

www.maxill.com 1-800-268-8633





#### **INFANT SIZE HEAD**

Our Classic Infant brush has a straight handle with a ribbed grip for better control and a flat trim for consistent cleaning.

#### **BRUSH FEATURES:**

- Polished end-rounded bristles to gently clean teeth & soft gum tissue
- Ribbed handle for secure grip and easier maneuverability
- Slim neck for better access to cavity prone back teeth
- Extra small, rounded, comfortable brush head design

## **BRISTLE AVAILABILITY:**

Super Soft – 0.006 in

## **CUSTOM IMPRINTING:**

Single colour imprinting: Black or Gold 300 brush minimum order amount **Not available on retail blister** 

## **PRODUCT AVAILABILITY:**

**Cello Wrapped** Super Soft.....#02220

eco 🥖 Choice Cello WRAPPED

Sold in boxes of 100, imprinting minimum of 300