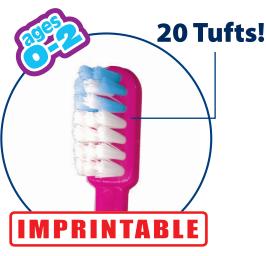

#### **INFANT SIZE HEAD**

Our Classic Infant brush has a straight handle with a ribbed grip for better control and a flat trim for consistent cleaning.

#### **BRUSH FEATURES:**

- Polished end-rounded bristles to gently clean teeth & soft gum tissue
- Ribbed handle for secure grip and easier maneuverability
- Slim neck for better access to cavity prone back teeth
- Extra small, rounded, comfortable brush head design