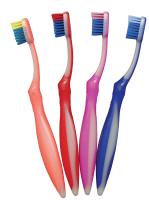

## **BRUSH FEATURES:**

- Slim brush head shape with serrated bristles
- Raised tip bristle
- Glows in the dark!
- Long slim neck to reach cavity prone back teeth
- Rubber grip for easy handling
- Available in a variety of colours

# **PRODUCT AVAILABILITY:**

Cello Wrapped

eco CELLO WRAPPED TOOTHBRUSHES

Sold in boxes of 100, imprinting minimum of 300

Made in China Revision Date: 27.11.15