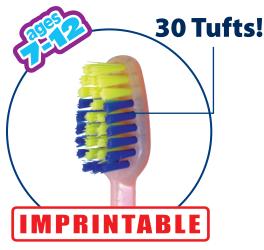

# **CHILD SIZE HEAD**

Turn off the lights and let the kids brush away with these attractive "glo-in-the-dark" toothbrushes.

## **BRUSH FEATURES:**

- Slim brush head shape with serrated bristles
- Raised tip bristle
- Glows in the dark!
- Long slim neck to reach cavity prone back teeth
- Rubber grip for easy handling
- Available in a variety of colours