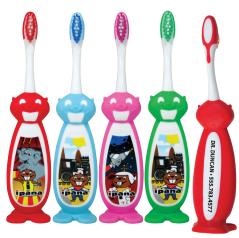

## **INFANT-CHILD SIZE HEAD**

The moulded rubber handle is easy for little hands to grip, the brush stands up on its own when not in use, and features 4 different Bucky graphics. The soft bristles help protect tender gums. The long, slim neck helps clean hard-to-reach back teeth, and the small head fits kids' small mouths.

## **PRODUCT AVAILABILITY:**

Cello Wrapped

Soft.....#02310

choice CELLO WRAPPED TOOTHBRUSHES

Sold in boxes of 50, imprinting minimum of 200

Revision Date: 27.11.15 Made in China