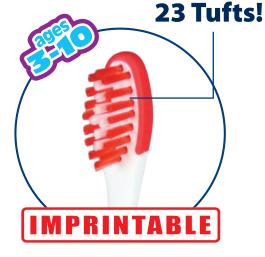

## **BRUSH FEATURES:**

- Polished end-rounded bristles to clean between teeth & gum tissue
- A sleek handle with rubber thumb grip for easier maneuverability
- Extra long and slim neck for better access to cavity prone back teeth
- Rounded and more comfortable brush head design

Soft - 0.007 in

## **CUSTOM IMPRINTING:**

Single colour imprinting: Black or Gold 200 brush minimum order amount

Not available on retail blister