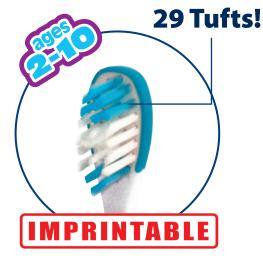

### **INFANT-CHILD SIZE HEAD**

The #270 features a unique rubber edge around the head for extra tooth and gum protection, is available in 6 fun colour combos, has a large textured rubber grip area and the ability to stand!

## **BRISTLE AVAILABILITY:**

Soft - 0.007 in