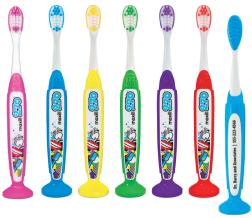

### **INFANT-CHILD SIZE HEAD**

The #270 features a unique rubber edge around the head for extra tooth and gum protection, is available in 6 fun colour combos, has a large textured rubber grip area and the ability to stand!

# **PRODUCT AVAILABILITY:**

Cello Wrapped

Soft.....#02270

choice CELLO WRAPPED TOOTHBRUSHES

Sold in boxes of 100, imprinting minimum of 300

Made in China Revision Date: 27.11.15