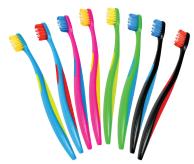

# **TWEEN BRUSH**

The #355 Flyer is the perfect "tween" brush. It's available in an assortment of vibrant colours and has a compact head and comfortable rubber gripped handle.

## **CUSTOM IMPRINTING:**

Single colour imprinting: Black or Gold 300 brush minimum order amount

Not available on retail blister