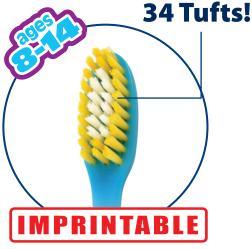

# **TWEEN BRUSH**

The #355 Flyer is the perfect "tween" brush. It's available in an assortment of vibrant colours and has a compact head and comfortable rubber gripped handle.

## **BRUSH FEATURES:**

- Polished end-rounded bristles to clean between teeth & gum tissue
- A sleek handle with rubber thumb grip for easier maneuverability
- Extra long and slim neck for better access to cavity prone back teeth
- Rounded and more comfortable brush head design