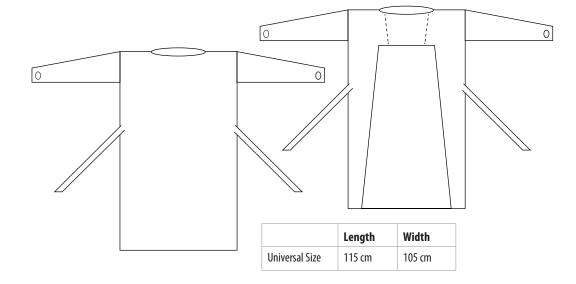

## maxill CPE ISOLATION GOWNS

**maxill CPE Isolation Gowns** feature an apron-style neck for quick and easy donning and doffing. The thumb loop style cuffs keep sleeves from sliding up when putting on gloves.

## Product Details

Item #53010 Size: Universal Color: Blue

Sold in bags of 10 (10 per bag, 10 bags per case)