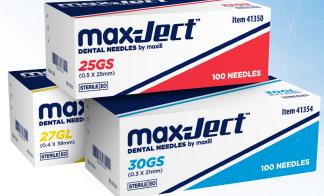

# DENTAL NEEDLES by maxill

**max-Ject Dental Needles** feature tri-beveled points to help achieve entry with less pressure. The siliconized cannula reduces resistance and pain. max-Ject Dental Needles are available in a variety of sizes and gauges. Sold sterile in boxes of 100 needles.

# D Color Coded

25 Gauge

(100 needles per box)

max-Ject Dental Needles are color coded for easy indentification of the needle gauge

### 27 Gauge

27GS (0.4 x 25 mm) ......#41352 27GL (0.4 x 38 mm) ......#41353 (100 needles per box)

### 30 Gauge

| 30GXS (0.3 x 13 mm)   | .#41356 |
|-----------------------|---------|
| 30GS (0.3 x 21 mm)    | .#41354 |
| 30GL (0.3 x 25 mm)    | .#41355 |
| (100 needles per box) |         |