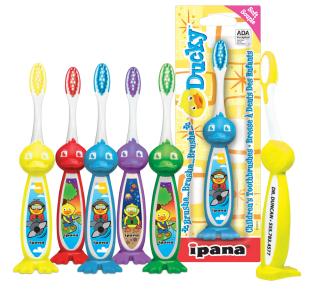

#### **Cello Wrapped**

Soft.....#02241

eco CELLO WRAPPED TOOTHBRUSHES

Sold in boxes of 50, imprinting minimum of 200

#### **Retail Blister**

Sold by the dozen, imprinting not available

Made in China Revision Date: 19.11.15