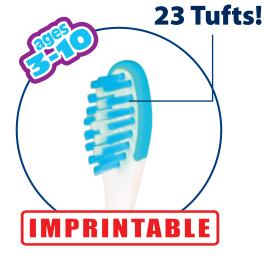

# **INFANT-CHILD SIZE HEAD**

Our Ducky™ brush features a rubber edged infant-child size head with a sleek neck. This design helps to reach cavity prone back teeth and is suitable for children 3 to 10.

## **BRUSH FEATURES:**

- Polished end-rounded bristles to clean between teeth & gum tissue
- A sleek handle with rubber thumb grip for easier maneuverability
- Extra long and slim neck for better access to cavity prone back teeth
- Rounded and more comfortable brush head design

### **CUSTOM IMPRINTING:**

Single colour imprinting: Black or Gold 200 brush minimum order amount

Not available on retail blister