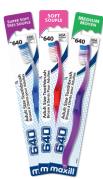

### Cello Wrapped

Super Soft.....#01640 Soft .....#02640

Sold in boxes of 100, imprinting minimum of 300

#### **Retail Blister**

Super Soft.....#11640 Soft .....#12640 Medium.....#13640

Sold by the dozen, imprinting not available

### **Professional Blister**

Super Soft.....#21640 Soft.....#22640

Sold in boxes of 100, imprinting minimum of 300

**SOFT** 

SUPER SOFT

Revision Date: 19.11.15 Made in China