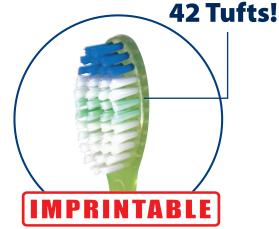

## ADULT REGULAR HEAD

Moulded wave handle, angled bucal stem and longer outer ortho cut bristles clean around dental appliances.

# **BRUSH FEATURES:**

- Polished end-rounded bristles to clean between teeth & gum tissue
- A sleek handle with rubber thumb grip for easier maneuverability
- Extra long and slim neck for better access to cavity prone back teeth