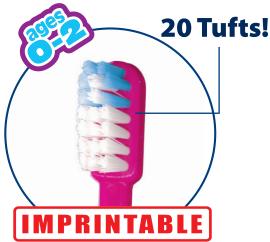

## **INFANT SIZE HEAD**

Our Classic Infant brush has a straight handle with a ribbed grip for better control and a flat trim for consistent cleaning.

#### **BRUSH FEATURES:**

- Polished end-rounded bristles to gently clean teeth & soft gum tissue
- Ribbed handle for secure grip and easier maneuverability
- Slim neck for better access to cavity prone back teeth
- Extra small, rounded, comfortable brush head design