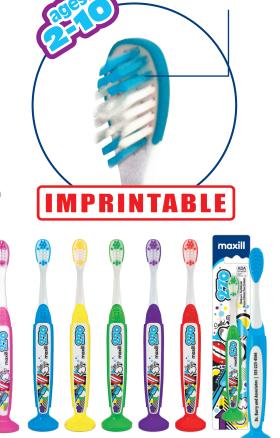

#### **INFANT-CHILD SIZE HEAD**

The #270 features a unique rubber edge around the head for extra tooth and gum protection, is available in 6 fun colour combos, has a large textured rubber grip area and the ability to stand!

#### **BRUSH FEATURES:**

- Polished end-rounded bristles to clean between teeth & gum tissue
- A sleek handle with rubber thumb grip for easier maneuverability
- Extra long and slim neck for better access to cavity prone back teeth
- Rounded and more comfortable brush head design

## **PRODUCT AVAILABILITY:**

Cello Wrapped

Soft.....#02270

Sold in boxes of 100, imprinting minimum of 300

#### **Retail Blister**