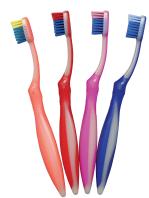

### **BRUSH FEATURES:**

- Slim brush head shape with serrated bristles
- Raised tip bristle
- Glows in the dark!
- Long slim neck to reach cavity prone back teeth
- Rubber grip for easy handling
- Available in a variety of colours

## **PRODUCT AVAILABILITY:**

Cello Wrapped

eco CELLO WRAPPED TOOTHBRUSHES

Sold in boxes of 100, imprinting minimum of 300

Made in China Revision Date: 19.11.15