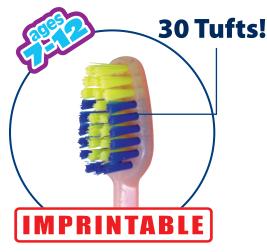

### **BRUSH FEATURES:**

- Slim brush head shape with serrated bristles
- Raised tip bristle
- Glows in the dark!
- Long slim neck to reach cavity prone back teeth
- Rubber grip for easy handling
- Available in a variety of colours