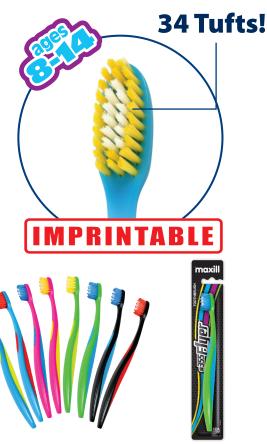

### **TWEEN BRUSH**

The #355 Flyer is the perfect "tween" brush. It's available in an assortment of vibrant colours and has a compact head and comfortable rubber gripped handle.

## **BRUSH FEATURES:**

- Polished end-rounded bristles to clean between teeth & gum tissue
- A sleek handle with rubber thumb grip for easier maneuverability
- Extra long and slim neck for better access to cavity prone back teeth
- Rounded and more comfortable brush head design

# **CUSTOM IMPRINTING:**

Single colour imprinting: Black or Gold 300 brush minimum order amount **Not available on retail blister** 

#### Cello Wrapped

Soft.....#02355

eco choice cello wrapped toothbrushes

Sold in boxes of 100, imprinting minimum of 300

#### **Retail Blister**

Soft ..... #12355 Sold by the dozen, imprinting not available