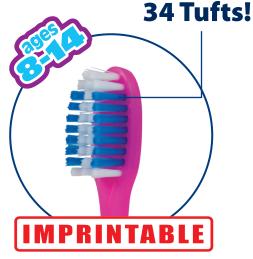

## **TWEEN BRUSH**

A great orthodontic toothbrush for "tweens". The specially designed ortho bristles features raised side bristle to effectively clean around orthodontic work.

## **BRUSH FEATURES:**

- Polished end-rounded bristles to clean between teeth & gum tissue
- A sleek handle with rubber thumb grip for easier maneuverability
- Extra long and slim neck for better access to cavity prone back teeth
- Rounded and more comfortable brush head design

## **CUSTOM IMPRINTING:**

Single colour imprinting: Black or Gold 300 brush minimum order amount

Not available on retail blister