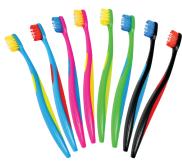

## **PRODUCT AVAILABILITY:**

Cello Wrapped

Soft Ortho .....#02354

Sold in boxes of 100, imprinting minimum of 300

Made in China Revision Date: 19.11.15