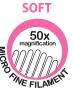

## **TWEEN BRUSH**

A great orthodontic toothbrush for "tweens". The specially designed ortho bristles features raised side bristle to effectively clean around orthodontic work.

## **BRUSH FEATURES:**

- Polished end-rounded bristles to clean between teeth & gum tissue
- A sleek handle with rubber thumb grip for easier maneuverability
- Extra long and slim neck for better access to cavity prone back teeth
- Rounded and more comfortable brush head design



Soft - 0.007 in

## **CUSTOM IMPRINTING:**

Single colour imprinting: Black or Gold 300 brush minimum order amount

Not available on retail blister

## **PRODUCT AVAILABILITY:**

Cello Wrapped

Soft Ortho .....#02354



Sold in boxes of 100, imprinting minimum of 300







Made in China Revision Date: 19.11.15